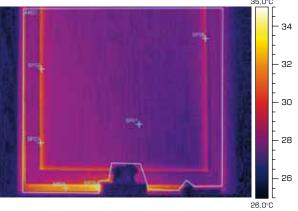

### **ROLLER SHUTTERS AND ENERGY BALANCE OF A BUILDING**

Aluprof roller shutters help to reduce energy costs during the whole year up to 30%.

### With Aluprof roller shutters

GAIN better insulation in winter

REDUCE the heat flow in the summer