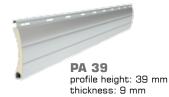

#### **PROFILES**

Aluminium profiles filled with CFC-free foam perforated or not perforated, type:

PA 55 profile height: 55 mm thickness: 14 mm