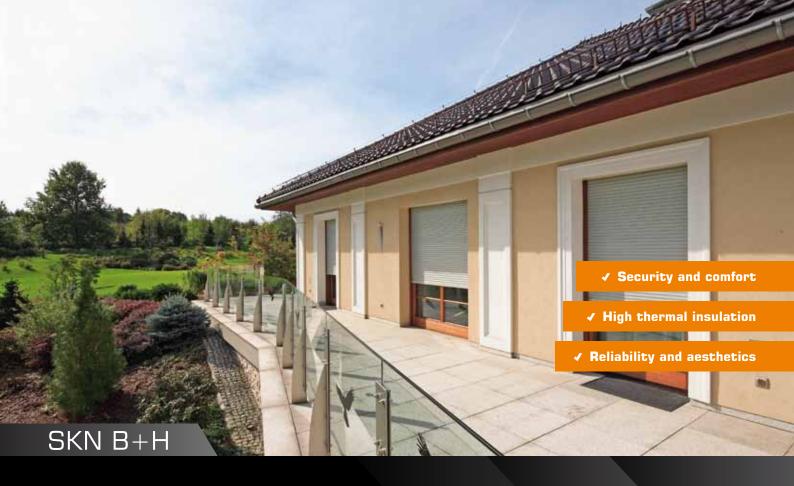

# **LINTEL ROLLER SHUTTER SYSTEM**

- Roller shutters in BECK+HEUN system are designed for use in newly raised buildings. SKN boxes are ready to use building elements for architects and building contractors. Thanks to broad colour range, they are an ideal decorative element, matching the buildings design.
- The well-though-out construction of the roller shutter and good selection of materials ensures effective protection against unwelcome guests. Lintel box made from hard polystyrene foam provides an appropriate thermal insulation, which allows a significant reduction of heating expenses in winter and keeps the interior cool in summer.
- Aluminum profiles are made from high-grade aluminum sheet metal, covered with double-layer lacquer in PU/PA technique, and characterize with increased resistance to abrasion and the effects of weather.

#### SKN BECK+HEUN