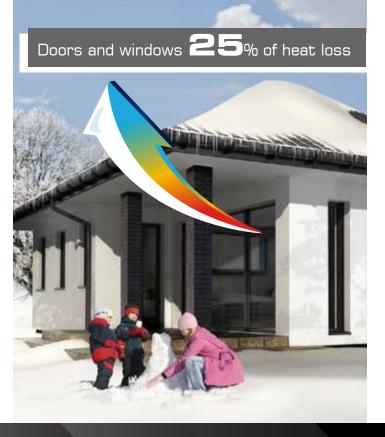

### Do you know that:

In winter, the windows and doors contribute to a loss of 25% of the heat and in summer they absorb the sunlight in 80%?

To save energy during the winter and avoid excessive rooms' heating in the summer it is worth to apply the Aluprof roller shutters.

Aluprof roller shutters help to reduce energy costs during the whole year up to 30%.