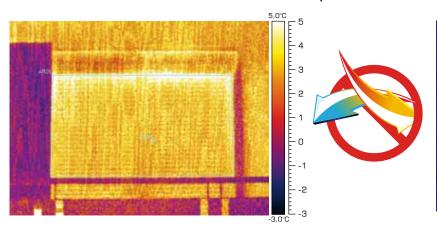

### **ROLLER SHUTTERS AND ENERGY BALANCE OF A BUILDING**

Aluprof roller shutters help to reduce energy costs during the whole year up to 30%.

### With Aluprof roller shutters

GAIN better insulation in winter

REDUCE the heat flow in the summer