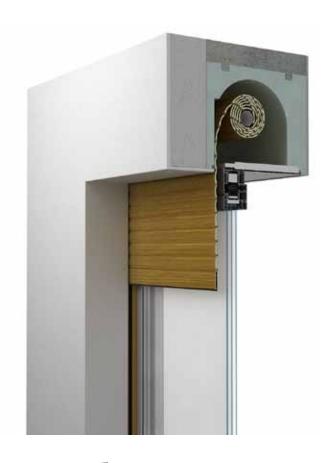

#### LINTEL BOX

# **LINTEL ROLLER SHUTTER SYSTEM**

- Roller shutters in BECK+HEUN system are designed for use in newly raised buildings. SKN boxes are ready to use building elements for architects and building contractors. Thanks to broad colour range, they are an ideal decorative element, matching the buildings design.
- The well-though-out construction of the roller shutter and good selection of materials ensures effective protection against unwelcome guests. Lintel box made from hard polystyrene foam provides an appropriate thermal insulation, which allows a significant reduction of heating expenses in winter and keeps the interior cool in summer.
- Aluminum profiles are made from high-grade aluminum sheet metal, covered with double-layer lacquer in PU/PA technique, and characterize with increased resistance to abrasion and the effects of weather.