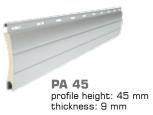

#### **PROFILES**

Aluminium profiles filled with CFC-free foam perforated or not perforated, type:

PA 55 profile height: 55 mm thickness: 14 mm