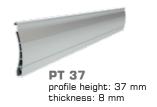

ating expenses in winter and keeps the interior cool in summer.
- Aluminum profiles are made from high-grade aluminum sheet metal, covered with double-layer lacquer in PU/PA technique, and characterize with increased resistance to abrasion and the effects of weather.





## **LINTEL ROLLER SHUTTER SYSTEM**

#### LINTEL BOX

#### SKN BECK+HEUN



#### DRIVES AND ACCESSORIES



Under plaster box coilers for strap



Under plaster box coilers for strap -with insulation



Motors



Timer switches



Remote controllers



Pole and key switches



Smart Home Automation System

## **LINTEL ROLLER SHUTTER SYSTEM**

#### **PROFILES**

Aluminium profiles filled with CFC-free foam perforated or not perforated, type:











PA 55 profile height: 55 mm thickness: 14 mm

#### Profiles PVC, type:





#### PROFILES COLOUR RANGE

| silver                                                                                                                 | beige      | brown   | cream white | bordeau*      | light grey  | anthracite grey          |
|------------------------------------------------------------------------------------------------------------------------|------------|---------|-------------|---------------|-------------|--------------------------|
| white                                                                                                                  | wood dark  | yellow* | ivory*      | black*        | ultra white | basalt grey <sup>®</sup> |
| grey