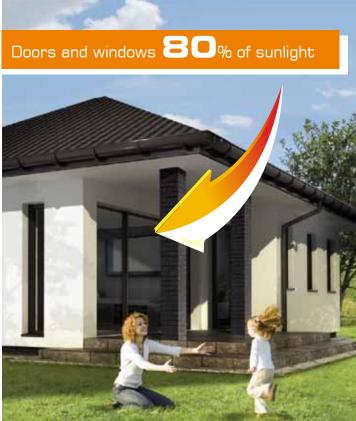

### **ROLLER SHUTTERS AND ENERGY BALANCE OF A BUILDING**

### Do you know that:

In winter, the windows and doors contribute to a loss of 25% of the heat and in summer they absorb the sunlight in 80%?

To save energy during the winter and avoid excessive rooms' heating in the summer it is worth to apply the Aluprof roller shutters.

Aluprof roller shutters help to reduce energy costs during the whole year up to 30%.