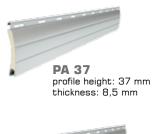

#### **PROFILES**

Aluminium profiles filled with CFC-free foam perforated or not perforated, type:

PA 55 profile height: 55 mm thickness: 14 mm