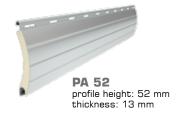

#### **PROFILES**

Aluminium profiles filled with CFC-free foam perforated or not perforated, type:

PA 55 profile height: 55 mm thickness: 14 mm