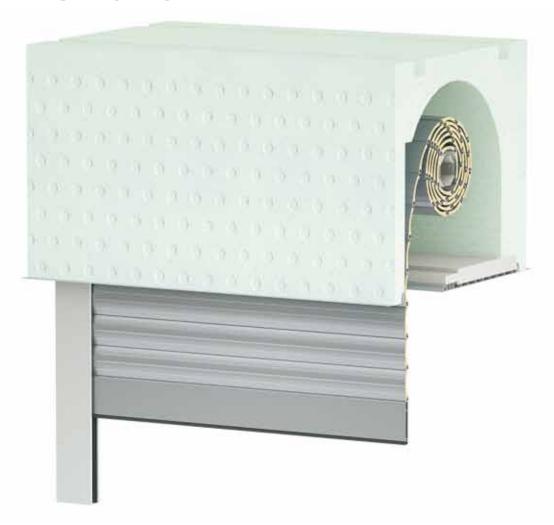

#### LINTEL BOX

# **LINTEL ROLLER SHUTTER SYSTEM**

- Roller shutters in BECK+HEUN system are designed for use in newly raised buildings. SKN boxes are ready to use building elements for architects and building contractors. Thanks to broad colour range, they are an ideal decorative element, matching the buildings design.
- The well-though-out construction of the roller shutter and good selection of materials ensures effective protection against unwelcome guests. Lintel box made from hard polystyrene foam provides an appropriate thermal insulation, which allows a significant reduction of heating expenses in winter and keeps the interior cool in summer.
- Aluminum profiles are made from high-grade aluminum sheet metal, covered with double-layer lacquer in PU/PA technique, and characterize with increased resistance to abrasion and the effects of weather.