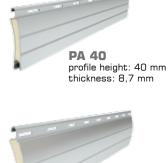

#### **PROFILES**

Aluminium profiles filled with CFC-free foam perforated or not perforated, type:

PA 55 profile height: 55 mm thickness: 14 mm