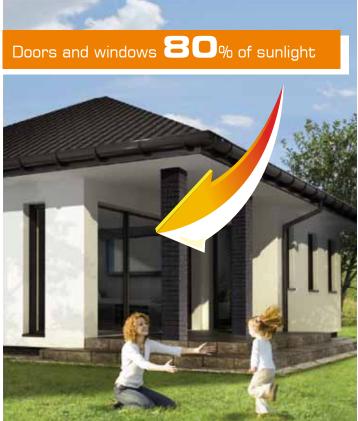

## Do you know that:

In winter, the windows and doors contribute to a loss of 25% of the heat and in summer they absorb the sunlight in 80%?

To save energy during the winter and avoid excessive rooms' heating in the summer it is worth to apply the Aluprof roller shutters.