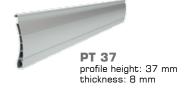

### **PROFILES**

Aluminium profiles filled with CFC-free foam perforated or not perforated, type:

#### Extruded aluminium profiles, type: