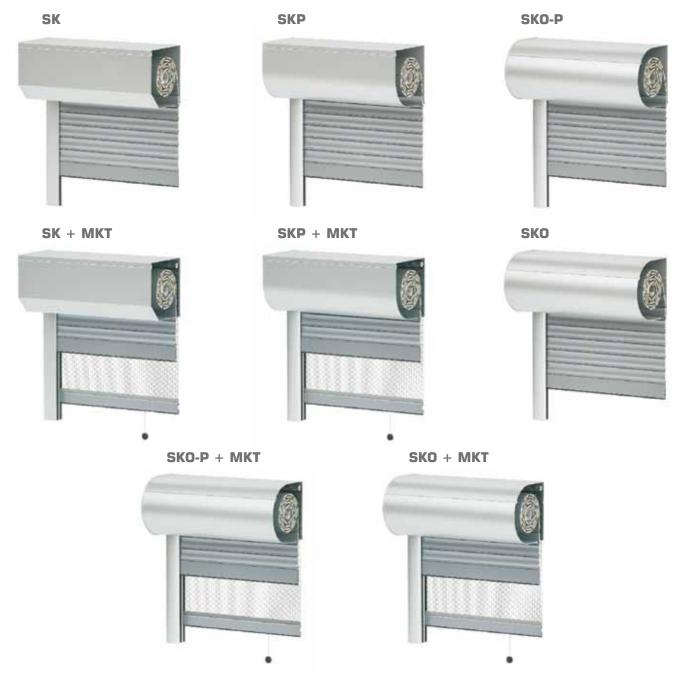

HUTTER FRONT MOUNTED SYSTEMS**

- Roller shutters in fornt mounted systems are designed for use in existing buildings. Thanks to broad colour range, they are an ideal decorative element, matching the buildings design.
- Elements from a high quality aluminium sheet metal have an increased resistance to abrasion and weather conditions. The well-thought-out construction of the roller shutters and good selection of materials ensure effective protection against unwelcome guests.
- Futhermore, they help make buildings sound proof and better insulated, lowering temperature in summer time and costs of heating guring colder seasons. Using the independent Moskito system allows for a free interior while allowing in dayloght and air.





# **ROLLER SHUTTER FRONT MOUNTED SYSTEMS**

### SHUTTER BOXES



### **DRIVES AND ACCESSORIES**



Box coilers for rope and strap



Winches for rope and strap



Handles



Springs



Motors



Remote controllers



Pole and key switches



Timer switches



Smart Home Automation System

# SK | SKP | SKO-P | SKO

# **ROLLER SHUTTER FRONT MOUNTED SYSTEMS**

### **PROFILES**

Aluminium profiles filled with CFC-free foam perforated or not perforated, type:



#### Extruded aluminium profiles, type:











### Aluminium profile- grille, type:



Supplementry profiles to the grilles, type:



### PROFILES COLOUR RANGE

| silver                                                      | beige*                   | brown*             | cream white   | bordeau* | light grey                    | anthracite grey         |
|--------------------------------------