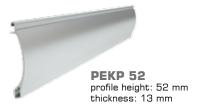

### Aluminium profile- grille, type:

Supplementry profiles to the grilles, type: