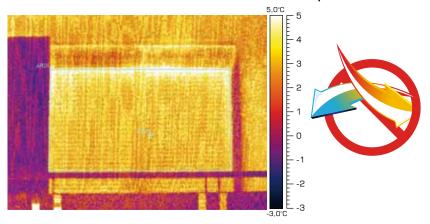

Aluprof roller shutters help to reduce energy costs during the whole year up to 30%.

## With Aluprof roller shutters

GAIN better insulation in winter

REDUCE the heat flow in the summer

**ALUPROF S.A.**