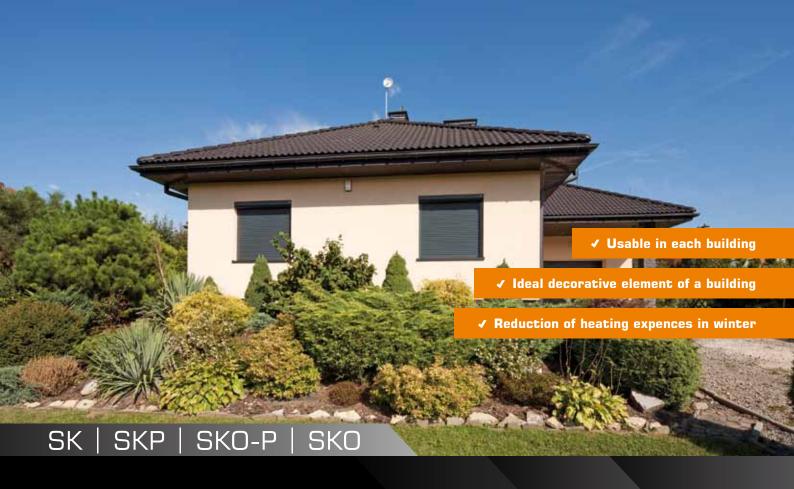

# **ROLLER SHUTTER FRONT MOUNTED SYSTEMS**

- Roller shutters in fornt mounted systems are designed for use in existing buildings. Thanks to broad colour range, they are an ideal decorative element, matching the buildings design.
- Elements from a high quality aluminium sheet metal have an increased resistance to abrasion and weather conditions. The well-thought-out construction of the roller shutters and good selection of materials ensure effective protection against unwelcome guests.
- Futhermore, they help make buildings sound proof and better insulated, lowering temperature in summer time and costs of heating guring colder seasons. Using the independent Moskito system allows for a free interior while allowing in dayloght and air.

# SK | SKP | SKO-P | SKO