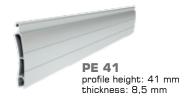

### **PROFILES**

Aluminium profiles filled with CFC-free foam perforated or not perforated, type: