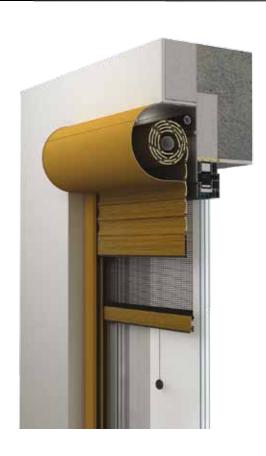

### SHUTTER BOXES

### **PROFILES**

Aluminium profiles filled with CFC-free foam perforated or not perforated, type:

#### Extruded aluminium profiles, type:

### Aluminium profile- grille, type:

Supplementry profiles to the grilles, type: