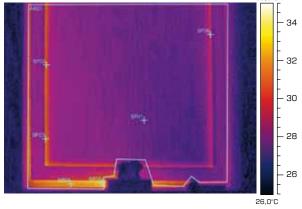

Aluprof roller shutters help to reduce energy costs during the whole year up to 30%.

## With Aluprof roller shutters

GAIN better insulation in winter

REDUCE the heat flow in the summer

**ALUPROF S.A.**