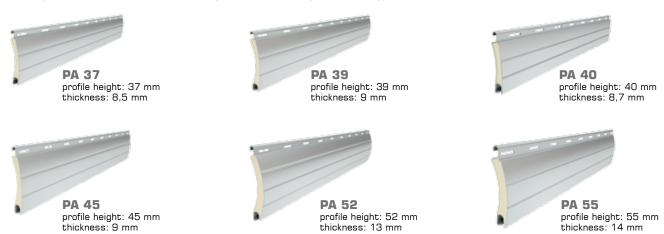

### **PROFILES**

Aluminium profiles filled with CFC-free foam perforated or not perforated, type: