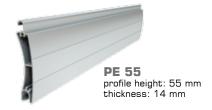

### **PROFILES**

Aluminium profiles filled with CFC-free foam perforated or not perforated, type: