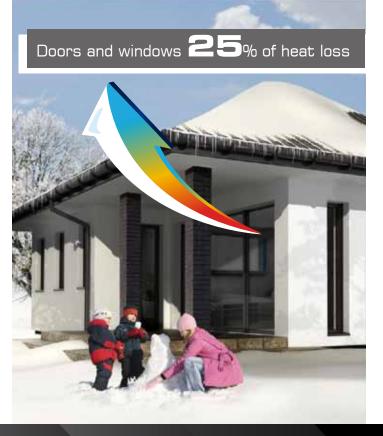

## Do you know that:

In winter, the windows and doors contribute to a loss of 25% of the heat and in summer they absorb the sunlight in 80%?

To save energy during the winter and avoid excessive rooms' heating in the summer it is worth to apply the Aluprof roller shutters.