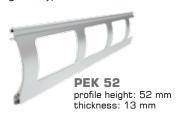

### Aluminium profile- grille, type:

Supplementry profiles to the grilles, type: