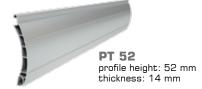

### **PROFILES**

Aluminium profiles filled with CFC-free foam perforated or not perforated, type:

#### Extruded aluminium profiles, type: